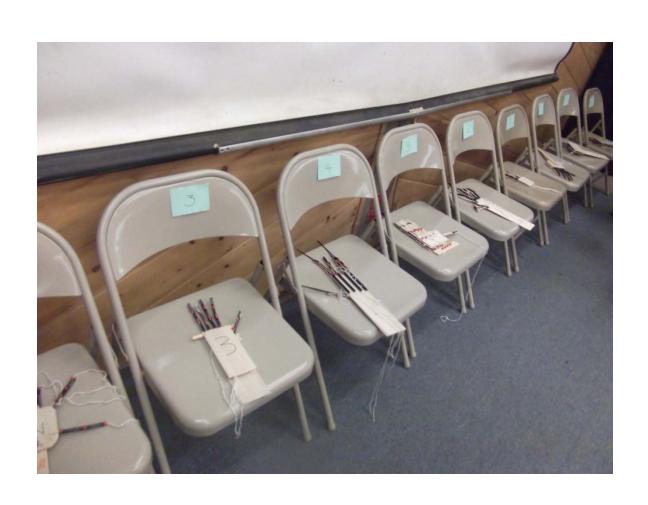

# TEAM 5



Jan Kirby Zabala, Morse High School Etydria Cintora, Calexico High School Leonard Lopez, San Diego City College Kent Kurashama, SDSU Ramiro Rodriguez, Southwestern College

#### LEADERSHIP SUMMIT

The leadership summit is:

- From March 2<sup>nd</sup> to the 4<sup>th</sup>
- Hosted by M.E.S.A
- An opportunity to learn strengths, teamwork, & leadership

### **STRENGTHS**

What are Strengths?

How do Strengths affect us?

How we apply our strengths?

#### **TEAMWORK**

• What are the difficulties of teamwork?

• How we apply our strengths to teamwork?

• Summit activities...

#### LEGO CHALLENGE

Through the LEGO challenge we were able to identify each team members strength's and to use them most effectively



#### PROSTHETIC HAND CHALLENGE



#### **LEADERSHIP**

- Qualities of a leader
- Leadership in the industry
- How we can apply leadership

#### OVERALL GROWTH

• How was this was beneficial to us?

• How we will apply it

• And...



## THANK YOU!!!!